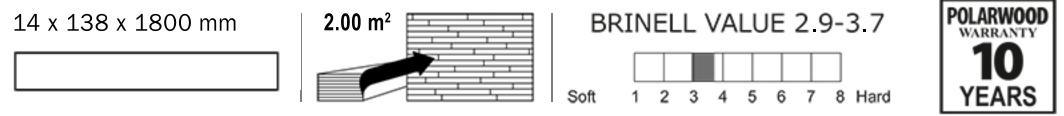

## ARTICLE

101120376400012440

| Board thickness (mm):                | 14   |
|--------------------------------------|------|
| Width (mm):                          | 138  |
| Length (mm):                         | 1800 |
| Single board area (m <sup>2</sup> ): | 0.25 |
| Boards per package (pieces):         | 8    |
| Package volume (m²):                 | 2.00 |
| Package weight (kg):                 | 15   |