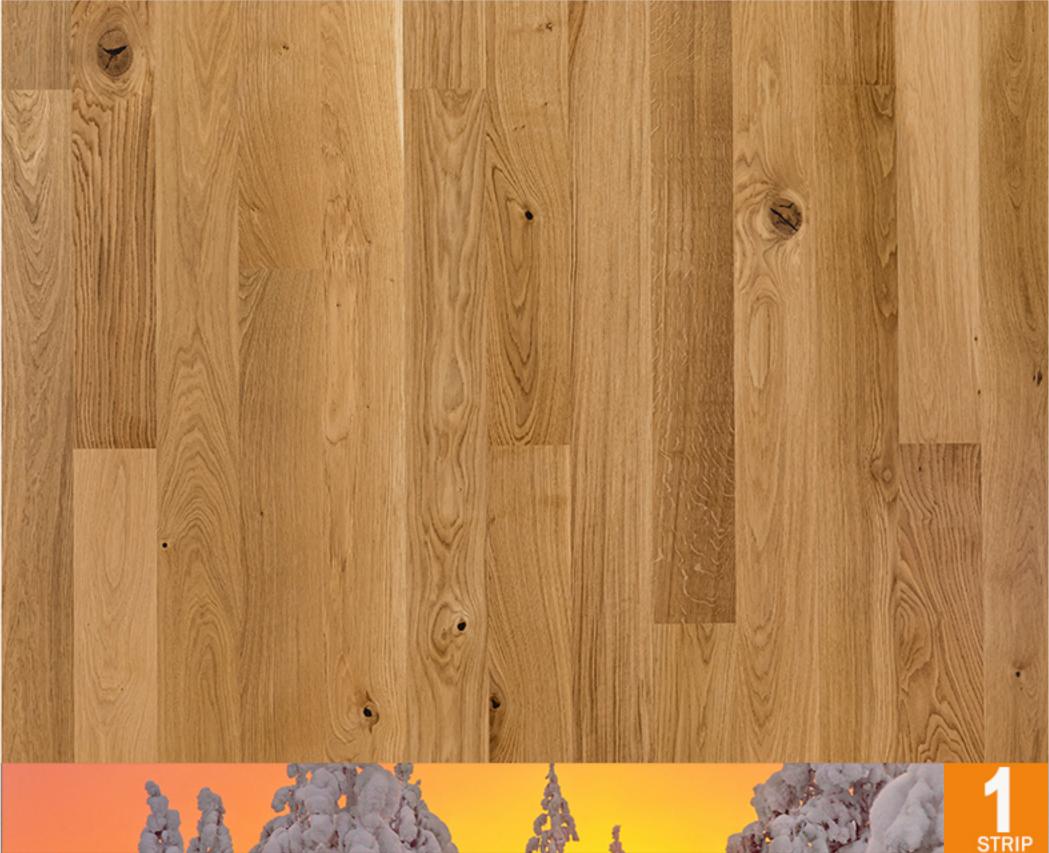

## OAK PREMIUM 138 POLAR MATT

Matt lacquer

A matt lacquered oak floor with beveled edges that enhance the narrow 1-strip format of the boards.

Oak grading with color variations and knots. Allowed: any naturally occurring color variation; sapwood; sound and black knots in any size and quantity; filled knots and cracks.